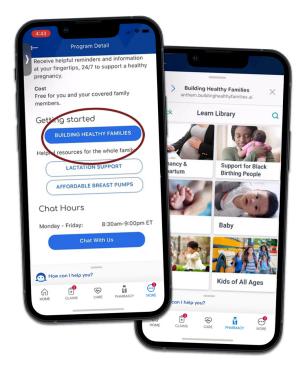

#### **Enroll in Building Healthy Families**

- 1. Visit <u>anthem.com</u> or log in to Sydney Health.
- 2. Find *Featured Programs* at the bottom of the homepage.
- Select View All, then choose the Building Healthy Families tile.

### Designed with you in mind

Building Healthy Families offers personalized support at every stage with unlimited access to:

#### **Digital tools and resources**

- Log feedings, diaper changes, and developmental milestones.
- Get updates on baby's development during pregnancy.
- Track ovulation.
- Monitor prenatal health risks like blood pressure and weight.

#### Health and wellness expertise

- Explore a digital library with thousands of educational articles and videos on a variety of parenting topics.
- Chat with a Family Care Coach in the app for general pregnancy questions.
- Connect with a maternity nurse and virtual lactation support as needed during pregnancy and postpartum.